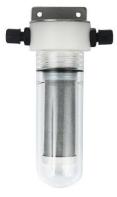

## Gas Water Trap J-01P0.1G075

I. Technical characteristics:

- Special process glass cover is adopted, which is easy to replace and filter and can stand 250 degree
- The filter core is visible and easy to change and clean
- Base material: PTFE/PP material optional
- Filter accuracy: 0.1um, 0.5um, 1um, 2um optional

II. Technical parameter

- Sampling interface: with OD-6-1/4, NPT type connector, two
- Operating pressure: 5bar.abs
- Maximum capacity: 70cm3
- Filter material: Glass Fiber, silicon carbide(optional)
- Seal type: O type ring
- Bracket material: aluminum alloy
- Installation: wall mounted
- Filtration accuracy: 0.1-2um (optional)