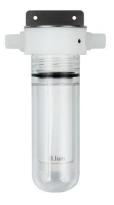

## Gas Water Trap J-01P0.1G075

I. Technical characteristics:

- Special process glass cover is adopted, which is easy to replace and filter and can stand 250 degree
- The filter core is visible and easy to change and clean
- Base material: PTFE/PP material optional
- Filter accuracy: 0.1um, 0.5um, 1um, 2um optional

II. Technical parameter

- Sampling interface: with OD-6-1/4, NPT type connector, two
- Operating pressure: 5bar.abs
- Maximum capacity: 70cm3
- Filter material: Glass Fiber, silicon carbide(optional)
- Seal type: O type ring
- Bracket material: aluminum alloy
- Installation: wall mounted
- Filtration accuracy: 0.1-2um (optional)