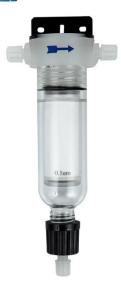

## Gas Water Trap with Compensating Connector J-02P0.1G075/J-02P0.1G075

## I. Technical characteristics:

- · Special process glass cover is adopted, which is easy to replace and filter
- The filter core is visible and easy to change and clean
- Base material: PTFE/PP material optional

## II. Technical parameter

Sampling interface: PTFE G1/4-6mm

Operating pressure: 5bar.absMaximum capacity: 70cm3

Filter material: glass fiber, silicon carbide(optional)

Seal type: O type ring

Bracket material: aluminum alloy

Installation: wall mounted

• Filtration accuracy: 0.1-2um (optional)

 Alarm output: DC24V voltage output, It can be equipped with humidity sensor or connecting with peristaltic pump